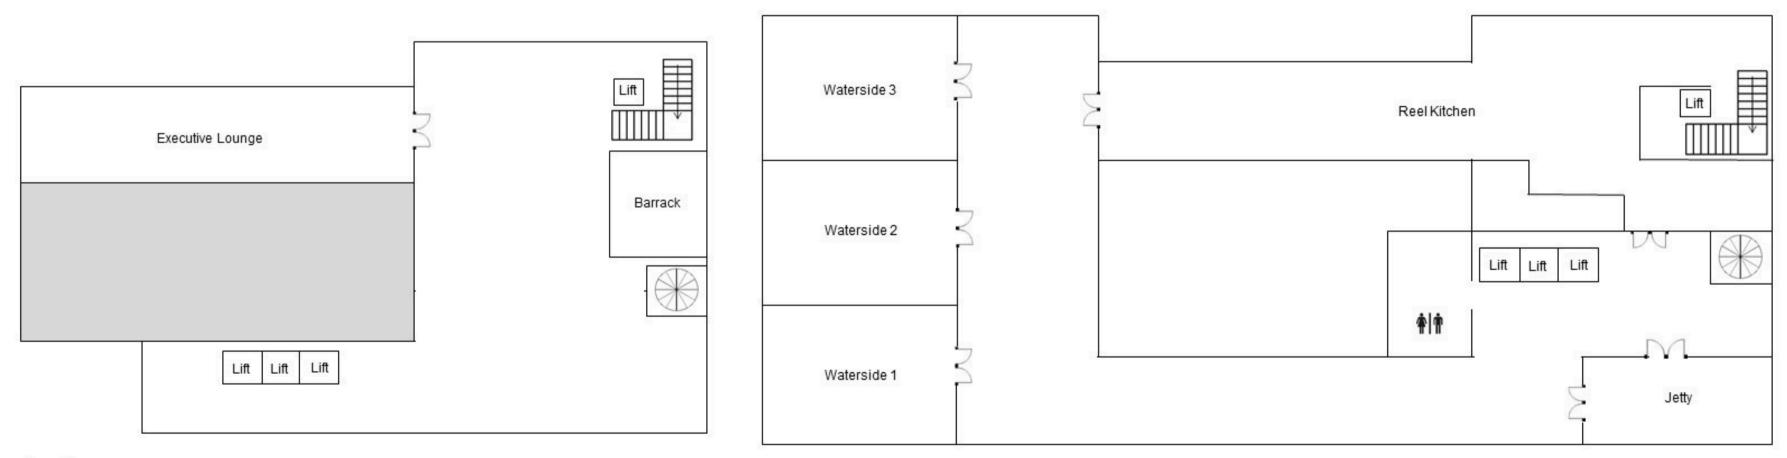

>Cocktail   50<br>U-Shape   22<br>Boardroom   24<br>Exhibition Booths   8 | Capacities            | Classroom   168<br>Theatre   250<br>Banquet   200<br>Cabaret   120<br>Cocktail   220<br>U-Shape   70<br>Boardroom   72<br>Exhibition Booths   26 |
| Venue<br>Measurements | Height (m.)   3<br>Length (m.)   11<br>Width (m.)   13<br>Area (Sq. m.)   145                                                                  | Venue<br>Measurements | Height (m.)   3<br>Length (m.)   11<br>Width (m.)   9<br>Area (Sq. m.)   115                                                               | Venue<br>Measurements | Height (m.)   3<br>Length (m.)   33<br>Width (m.)   31<br>Area (Sq. m.)   360                                                                    |

## **Full Room [W1 - W3]**

# **FLOOR MAP**



Level 1

Level 2



SCAN FOR 3D TOUR